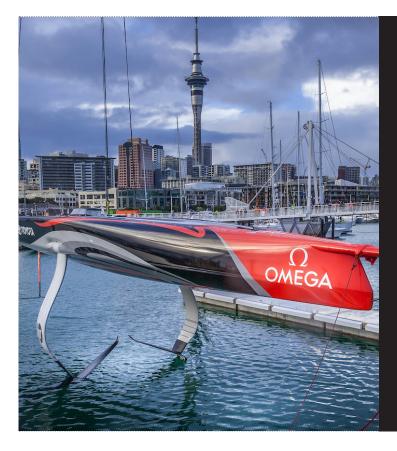

## Durepox is a hugely popular and well known coating amongst yacht racers, it can be found on many race boats, including America's Cup, Volvo yachts and many racing yachts.

Durepox can be used on the underwater hull, top sides, decks and rigging as it delivers outstanding adhesion, water resistance, weight savings and full colour options in one product system.

Independent testing has shown that Durepox reduces drag compared to most other standard marine finishes. Used by Emirates Team New Zealand and other syndicates competing in the 36th America's Cup in Auckland in 2021.