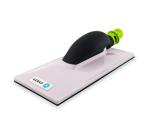

# SANDING BLOCKS WITH EXTRACTION

| GENERAL |                                           |
|---------|-------------------------------------------|
| CODE    | DESCRIPTION                               |
| SB198   | Sanding block with extraction 70 x 198mm  |
| SB230   | Sanding block with extraction 115 x 230mm |
| SB420   | Sanding block with extraction 70 x 420mm  |

#### DESCRIPTION

The Gerko sanding blocks feature an ergonomic handle and balanced weight distribution, so you apply equal pressure everywhere while sanding. Thanks to the built-in connection for an extraction tube, your workplace stays neat and dust-free. The smart design with rounded corners makes changing sandpaper quick and easy, ensuring a smooth and efficient sanding experience.

#### Available in 3 sizes:

1. 70 x 198mm

2. 115 x 230mm

3. 70 x 420mm