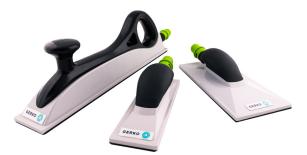

# SANDING BLOCKS WITH EXTRACTION

| GENERAL |                                           |
|---------|-------------------------------------------|
| CODE    | DESCRIPTION                               |
| SB198   | Sanding block with extraction 70 x 198mm  |
| SB230   | Sanding block with extraction 115 x 230mm |
| SB420   | Sanding block with extraction 70 x 420mm  |

#### DESCRIPTION

The Gerko sanding blocks feature an ergonomic handle and balanced weight distribution, so you apply equal pressure everywhere while sanding. Thanks to the built-in connection for an extraction tube, your workplace stays neat and dust-free. The smart design with rounded corners makes changing sandpaper quick and easy, ensuring a smooth and efficient sanding experience.

#### Available in 3 sizes:

1. 70 x 198mm

2. 115 x 230mm

3. 70 x 420mm