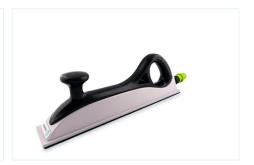

# SANDING BLOCKS WITH EXTRACTION

| GENERAL |                                           |
|---------|-------------------------------------------|
| CODE    | DESCRIPTION                               |
| SB198   | Sanding block with extraction 70 x 198mm  |
| SB230   | Sanding block with extraction 115 x 230mm |
| SB420   | Sanding block with extraction 70 x 420mm  |

#### DESCRIPTION

The Gerko sanding blocks feature an ergonomic handle and balanced weight distribution, so you apply equal pressure everywhere while sanding. Thanks to the built-in connection for an extraction tube, your workplace stays neat and dust-free. The smart design with rounded corners makes changing sandpaper quick and easy, ensuring a smooth and efficient sanding experience.

#### Available in 3 sizes:

1. 70 x 198mm

2. 115 x 230mm

3. 70 x 420mm